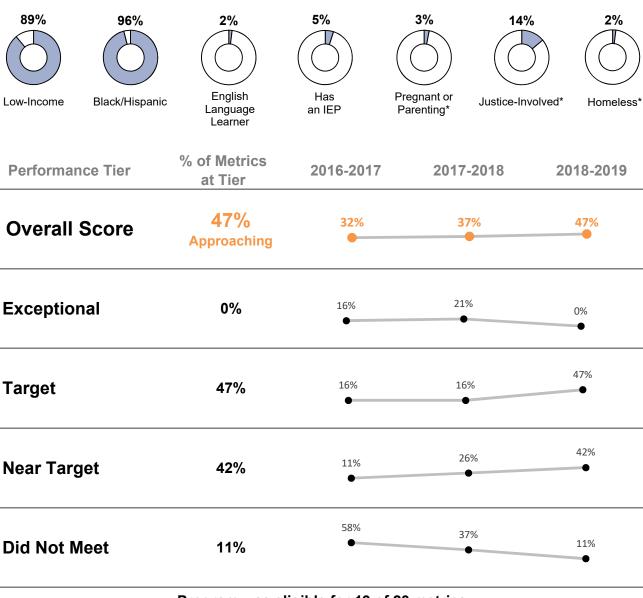

## **Student Demographics**

## Program was eligible for 19 of 23 metrics

<sup>\*</sup> Self-reported data