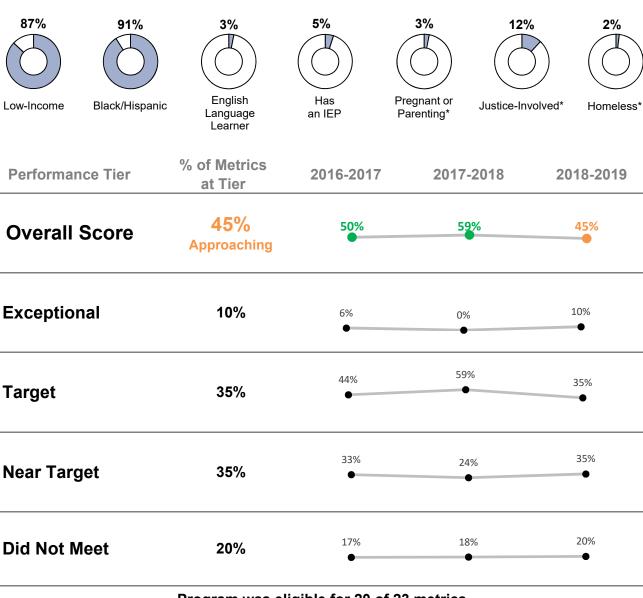

## **Student Demographics**

# Program was eligible for 20 of 23 metrics

<sup>\*</sup> Self-reported data